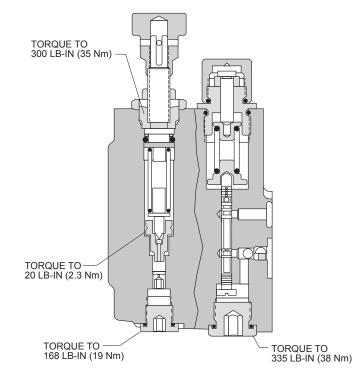

SEAL KITS

| REF | DESC. PVX-8 (PVX-11/15)  | QTY |
|-----|--------------------------|-----|
| 13  | O-Ring ASA-111 (ASA-111) | 2   |
| 15  | O-Ring ASA-127 (ASA-127) | 1   |
| 15  | O-Ring ASA 127 (ASA-136) | 2   |
| 17  | O-Ring ASA-026 (ASA-028) | 2   |
| 18  | O-Ring ASA-151 (ASA-152) | 2   |
| 20  | O-Ring ASA-156 (ASA-160) | 1   |
| 21  | Back-Up Ring Port Plate  | 2   |
| 22  | Shaft Seal               | 1   |
| 23  | O-Ring ASA-011 (ASA-011) | 1   |
| 24  | Back-Up Ring             | 1   |
|     | Seal Ring                | 1   |

**NOTE:** All O-Rings have durometer rating of  $\geq$  75.



## SINGLE STAGE COMPENSATOR



**ATTENTION:** Activating shock clipper is highly recommended on all applications greater than 2000 psi (140 bar). Install unrestricted line back to the tank.



| COMPLETE ASSEMBLY FOR |        |  |  |
|-----------------------|--------|--|--|
| TWO STAGE COMPENSATOR |        |  |  |
| SAE                   | 264405 |  |  |

| COMPLETE ASSEMBLY FOR |        |  |  |  |
|-----------------------|--------|--|--|--|
| LOAD SENSE            |        |  |  |  |
| SAE                   | 264406 |  |  |  |

## TWO STAGE COMPENSATOR

## **BEARING INSTALLATION**





**Continental Hydraulics** 4895 12th Avenue East Shakopee, MN 55379 Phone: (952) 895-6400 Fax: (952) 895-6444 www.continentalhydraulics.com

Because Continental Hydraulics is continually improving its' products, specifications and appearance are subject to change without notice.