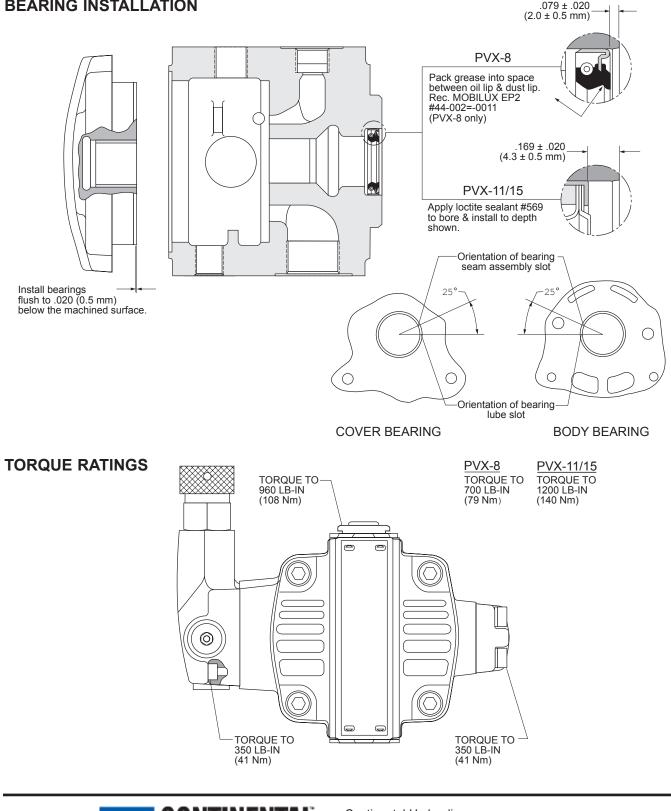

## **BEARING INSTALLATION**

**Continental Hydraulics** 4895 12th Avenue East Shakopee, MN 55379 Phone: (952) 895-6400 Fax: (952) 895-6444 www.continentalhydraulics.com

Because Continental Hydraulics is continually improving its' products, specifications and appearance are subject to change without notice.