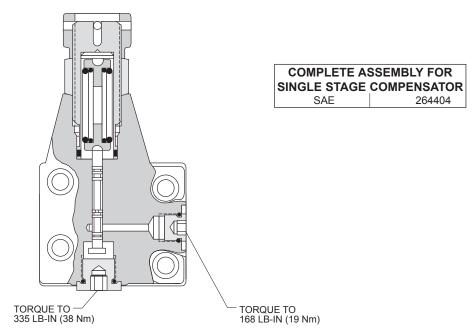

## SINGLE STAGE COMPENSATOR

**ATTENTION:** Activating shock clipper is highly recommended on all applications greater than 2000 psi (140 bar). Install unrestricted line back to the tank.

| COMPLETE ASSEMBLY FOR |        |  |  |
|-----------------------|--------|--|--|
| TWO STAGE COMPENSATOR |        |  |  |
| SAE                   | 264405 |  |  |