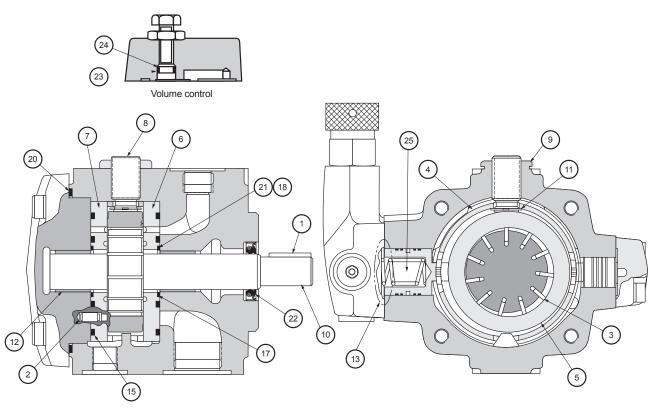

Rebuild kits consists of:

| REF | DESCRIPTION            | QTY |
|-----|------------------------|-----|
| 1   | Key                    | 1   |
| 2   | Roll Pin               | 4   |
| 3   | Vane Kit               | 1   |
| 4   | Spacer Ring            | 1   |
| 5   | Pressure Ring          | 1   |
| 6   | Port Plate, Body       | 1   |
| 7   | Port Plate, Cover      | 1   |
| 8   | Thrust Screw           | 1   |
| 9   | Lock Nut               | 1   |
| 10  | Shaft                  | 1   |
| 11  | Retaining Ring (PVX-8) | 1   |
| 12  | Bearing                | 2   |
|     | Seal Kit               | 1   |

### Seal kits consists of:

SEAL KITS

| REF | DESC. PVX-8 (PVX-11/15)  | QTY |
|-----|--------------------------|-----|
| 13  | O-Ring ASA-111 (ASA-111) | 2   |
| 15  | O-Ring ASA-127 (ASA-127) | 1   |
| 15  | O-Ring ASA 127 (ASA-136) | 2   |
| 17  | O-Ring ASA-026 (ASA-028) | 2   |
| 18  | O-Ring ASA-151 (ASA-152) | 2   |
| 20  | O-Ring ASA-156 (ASA-160) | 1   |
| 21  | Back-Up Ring Port Plate  | 2   |
| 22  | Shaft Seal               | 1   |
| 23  | O-Ring ASA-011 (ASA-011) | 1   |
| 24  | Back-Up Ring             | 1   |
|     | Seal Ring                | 1   |