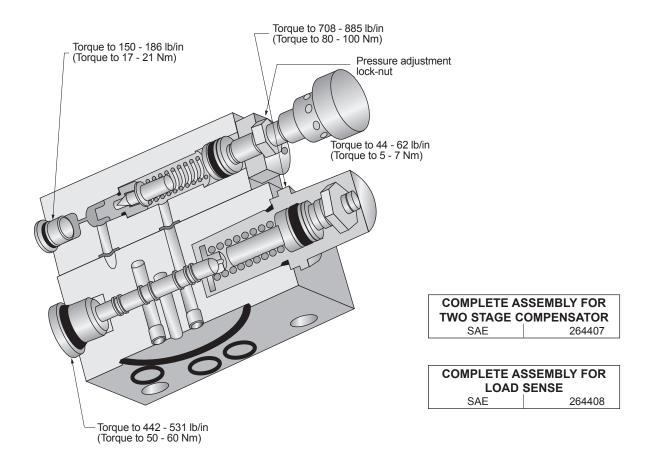

# TWO STAGE COMPENSATOR

NOTE: Quanity of 3, M6 socket head cap screw, not shown. Mounts 2nd stage to 1st stage compensator. Torque to 133 - 177 lb/in (15 - 20 Nm)

Continental Hydraulics 5505 West 123rd Street Savage, MN 55378